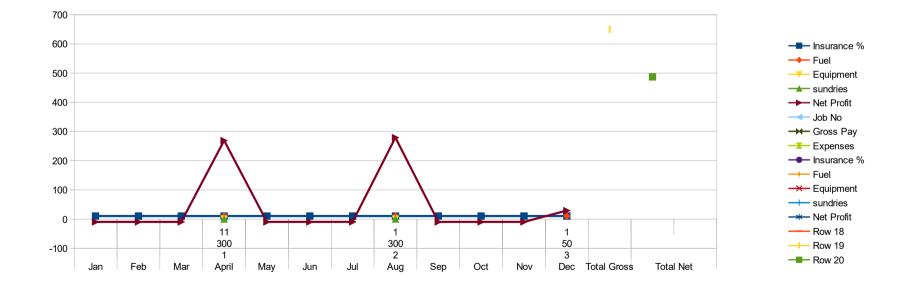

| Sheet | 1 |
|-------|---|
| Sheet | I |

|             | Jan | Feb | Mar | April | May | Jun | Jul | Aug | Sep | Oct | Nov | Dec | Total Gross | Total Net |
|-------------|-----|-----|-----|-------|-----|-----|-----|-----|-----|-----|-----|-----|-------------|-----------|
| Job No      |     |     |     | 1     |     |     |     | 2   |     |     |     | 3   |             |           |
| Gross Pay   |     |     |     | 300   |     |     |     | 300 |     |     |     | 50  |             |           |
| Expenses    |     |     |     | 11    |     |     |     | 1   |     |     |     | 1   |             |           |
| Insurance % | 10  | 10  | 10  | 10    | 10  | 10  | 10  | 10  | 10  | 10  | 10  | 10  |             |           |
| Fuel        |     |     |     | 10    |     |     |     | 10  |     |     |     | 10  |             |           |
| Equipment   |     |     |     | 0     |     |     |     | 0   |     |     |     |     |             |           |
| sundries    |     |     |     | 0     |     |     |     | 0   |     |     |     |     |             |           |
| Net Profit  | -10 | -10 | -10 | 269   | -10 | -10 | -10 | 279 | -10 | -10 | -10 | 29  |             |           |
| Job No      |     |     |     |       |     |     |     |     |     |     |     |     |             |           |
| Gross Pay   |     |     |     |       |     |     |     |     |     |     |     |     |             |           |
| Expenses    |     |     |     |       |     |     |     |     |     |     |     |     |             |           |
| Insurance % |     |     |     |       |     |     |     |     |     |     |     |     |             |           |
| Fuel        |     |     |     |       |     |     |     |     |     |     |     |     |             |           |
| Equipment   |     |     |     |       |     |     |     |     |     |     |     |     |             |           |
| sundries    |     |     |     |       |     |     |     |     |     |     |     |     |             |           |
| Net Profit  |     |     |     |       |     |     |     |     |     |     |     |     |             |           |
|             |     |     |     |       |     |     |     |     |     |     |     |     |             |           |
|             |     |     |     |       |     |     |     |     |     |     |     |     | 650         | )         |
|             |     |     |     |       |     |     |     |     |     |     |     |     |             | 4         |